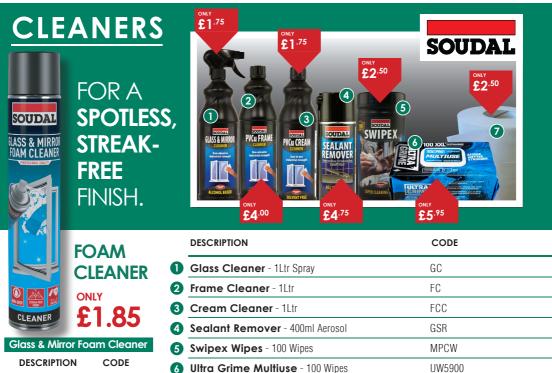

|

 DESCRIPTION
 CODE
 PRICE
 DESCRIPTION
 CODE
 PRICE

 7.5mm x 102mm
 DFA75102
 £6.00
 7.5mm x 122mm
 DFA75122
 £6.50





1Ltr Aerosol

AGC

7

Tissue Wipe - 183mm x 150m

TW



To celebrate the opening of GAP Sittingbourne, our 100th depot, we're giving customers the chance to buy selected manufactured items from only **£500** within the first 3 months of opening. Customers can also receive a **20% credit** when spending over £500 within the first 3 months of opening on items we carry in stock.

### Terms & Conditions

Offer only valid for new cash accounts opened within the first 3 months of trading. Prices exclude VAT. GAP reserves the right to withdraw or refuse offer at any time. Upon reaching a spend of £500, a £100 credit will be placed on the customer's account to redeem within a period of 60 days. 20% capped once spend reaches £500. Offer can't be used in conjunction with other offers.





Tickets