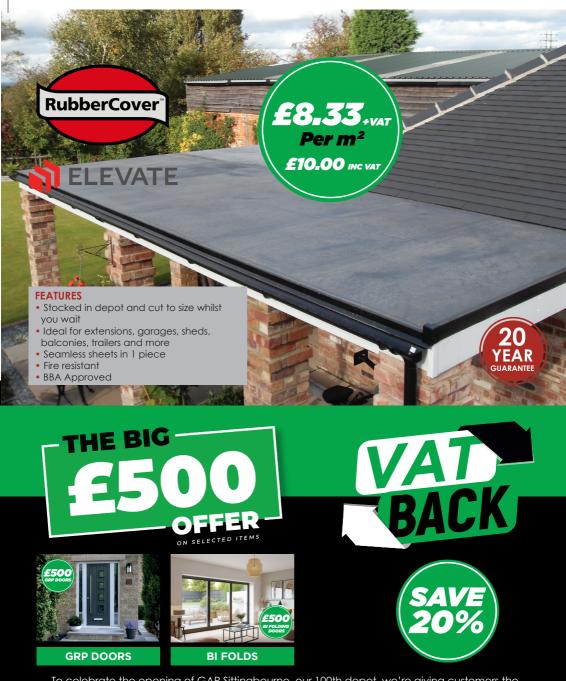

 DESCRIPTION
 CODE
 PRICE
 DESCRIPTION
 CODE
 PRICE

 7.5mm x 102mm
 DFA75102
 £6.00
 7.5mm x 122mm
 DFA75122
 £6.50

1Ltr Aerosol

AGC

7

Tissue Wipe - 183mm x 150m

TW

To celebrate the opening of GAP Sittingbourne, our 100th depot, we're giving customers the chance to buy selected manufactured items from only **£500** within the first 3 months of opening. Customers can also receive a **20% credit** when spending over £500 within the first 3 months of opening on items we carry in stock.