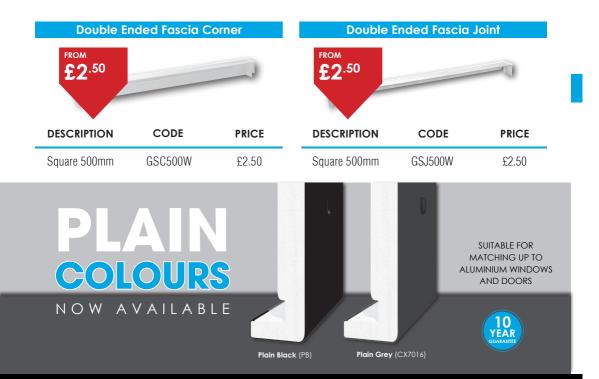

# **COLOUR OPTIONS**

| Plain<br>Colours    | BL - Black<br>RAL 8022                      | <b>AG - Anthracite Grey</b><br>(Grained)<br>RAL 7016 | <b>DG - Dark Grey</b><br>(Smooth)<br>RAL 7016 | <b>SG - Slate Grey</b><br>(Smooth)<br>RAL 7015 |
|---------------------|---------------------------------------------|------------------------------------------------------|-----------------------------------------------|------------------------------------------------|
| W - White           | AGATE - Agate Grey<br>(Grained)<br>RAL 7038 | R - Rosewood                                         | LO - Light Oak                                | IO - Irish Oak                                 |
| PB - Plain Black    | WR - Wine Red<br>RAL 3011                   | <b>RB - Royal Blue</b><br>RAL 5011                   | <b>RG - Rustic Green</b><br>RAL 6009          | CG - Chartwell Green                           |
| CX7016 - Plain Grey | CR - Cream<br>RAL 9001                      | FW - Foiled White<br>RAL 9010                        |                                               | OFLINE.                                        |