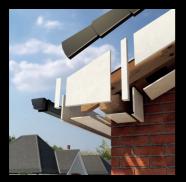

## 16mm Square Fascia

| 9mm Sc  | AVAG | liner |
|---------|------|-------|
| //////J | eveu |       |
|         |      |       |

| FROM<br>£8.97 |
|---------------|
|               |

| DESCRIPTION   | CODE    | PRICE  |
|---------------|---------|--------|
| 150mm x 5m    | GSF150W | £17.36 |
| 175mm x 5m    | GSF175W | £18.30 |
| 200mm x 5m    | GSF200W | £21.80 |
| 225mm x 5m    | GSF225W | £25.88 |
| 250mm x 5m    | GSF250W | £29.08 |
| 300mm x 5m    | GSF300W | £34.39 |
| 405mm x 1.25m | GBESFW  | £14.12 |