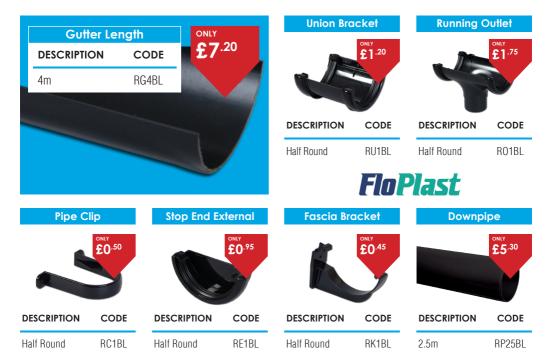

|

 DESCRIPTION
 CODE
 PRICE
 DESCRIPTION
 CODE
 PRICE

 7.5mm x 102mm
 DFA75102
 £6.00
 7.5mm x 122mm
 DFA75122
 £6.50





1Ltr Aerosol

AGC

7

Tissue Wipe - 183mm x 150m

TW



To celebrate the opening of GAP Sittingbourne, our 100th depot, we're giving customers the chance to buy selected manufactured items from only **£500** within the first 3 months of opening. Customers can also receive a **20% credit** when spending over £500 within the first 3 months of opening on items we carry in stock.

### Terms & Conditions

Offer only valid for new cash accounts opened within the first 3 months of trading. Prices exclude VAT. GAP reserves the right to withdraw or refuse offer at any time. Upon reaching a spend of £500, a £100 credit will be placed on the customer's account to redeem within a period of 60 days. 20% capped once spend reaches £500. Offer can't be used in conjunction with other offers.





Ticke